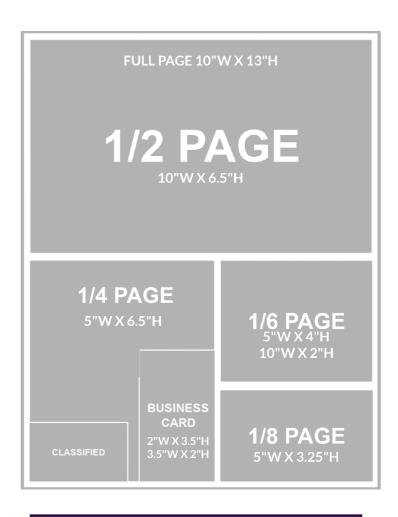

| SIZE          | MONTHLY<br>PRICE |
|---------------|------------------|
| FULL PAGE     | \$750.00         |
| HALF PAGE     | \$450.00         |
| ¼ PAGE        | \$350.00         |
| 1/6 PAGE      | \$250.00         |
| 1/8 PAGE      | \$200.00         |
| BUSINESS CARD | \$150.00         |
| CLASSIFIED    | \$75.00          |