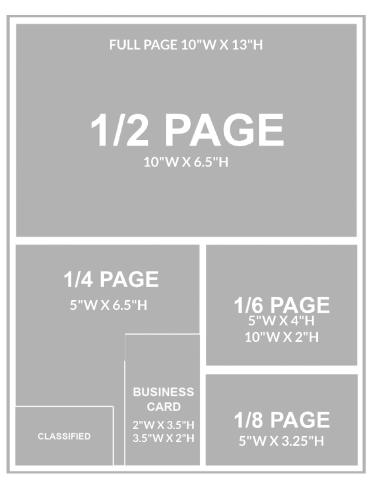

| SIZE          | MONTHLY<br>PRICE |
|---------------|------------------|
| FULL PAGE     | \$750.00         |
| HALF PAGE     | \$450.00         |
| ¼ PAGE        | \$350.00         |
| 1/6 PAGE      | \$250.00         |
| 1/8 PAGE      | \$200.00         |
| BUSINESS CARD | \$150.00         |
| CLASSIFIED    | \$75.00          |